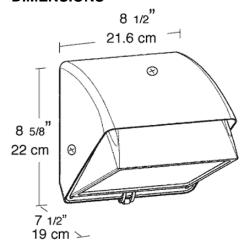

Wallpack. Lens is flat with tempered glass. Lamp supplied.

## **SPECIFICATIONS**

#### Finish

Chip and fade resistant polyester powder coating.

## Housing:

Die cast aluminum, 1/2" NPS tapped top, both sides and back for conduit or photocontrol. Hinged refractor. Continuous one piece silicone rubber gasket.

#### Reflector:

Semi-Specular anodized aluminum, removable for installation. Symmetrical light pattern maximizes distance between fixtures.

### **UL Listing:**

Suitable for wet locations. HID fixtures can be wired with 90° C supply wiring if supply wires are routed 3" away from the ballast.

## **Conduit Openings:**

Top, side and back

#### Patents:

Pat. D440,683

## Template:

Drilling template for easy wall box mounting

## Color:

White

## Weight:

8.67

# **DIMENSIONS**



## **PHOTOMETRIC**

70w MH @10' Mounting Height



| Mounti<br>Height | ng<br>Multiplie |
|------------------|-----------------|
| 8'               | 1.6             |
| 10'              | 1.0             |
| 12'              | .7              |
| 16'              | .4              |
| 20'              | .25             |
|                  |                 |

| Multiplier |     |     |            |  |  |
|------------|-----|-----|------------|--|--|
| Watts      | HPS | MH  | <u>CFL</u> |  |  |
| 100        | 1.7 | 1.6 |            |  |  |
| 70         | 1.1 | 1.0 |            |  |  |
| 50         | .7  | .6  |            |  |  |
| 42         |     |     | .6         |  |  |
| 35         | .4  |     |            |  |  |
|            |     |     |            |  |  |

## ORDERING INFORMA