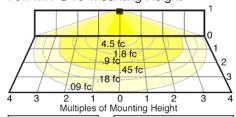

## **PHOTOMETRIC**

70w MH @10' Mounting Height

| Mounti<br>Height | ng<br>Multiplie |
|------------------|-----------------|
| 8'               | 1.6             |
| 10'              | 1.0             |
| 12'              | .7              |
| 16'              | .4              |
| 20'              | .25             |
|                  |                 |

| Multiplier |     |     |            |  |  |
|------------|-----|-----|------------|--|--|
| Watts      | HPS | MH  | <u>CFL</u> |  |  |
| 100        | 1.7 | 1.6 |            |  |  |
| 70         | 1.1 | 1.0 |            |  |  |
| 50         | .7  | .6  |            |  |  |
| 42         |     |     | .6         |  |  |
| 35         | .4  |     |            |  |  |
|            |     |     |            |  |  |