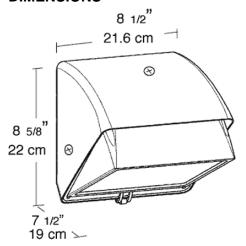

llpack. Lens is flat with tempered glass. Lamp supplied.

# **SPECIFICATIONS**

#### Finish:

Chip and fade resistant polyester powder coating.

#### Housing:

Die cast aluminum, 1/2" NPS tapped top, both sides and back for conduit or photocontrol. Hinged refractor. Continuous one piece silicone rubber gasket.

#### Reflector:

Semi-Specular anodized aluminum, removable for installation. Symmetrical light pattern maximizes distance between fixtures.

# **UL Listing:**

Suitable for wet locations. HID fixtures can be wired with 90° C supply wiring if supply wires are routed 3" away from the ballast.

# **Conduit Openings:**

Top, side and back

### Patents:

Pat. D440,683

# Template:

Drilling template for easy wall box mounting

### Color:

**Bronze** 

# Weight:

8.67

# **DIMENSIONS**



# **PHOTOMETRIC**

70w MH @10' Mounting Height



| Mounti<br>Height | ng<br>Multiplier |
|------------------|------------------|
| 8'               | 1.6              |
| 10'              | 1.0              |
| 12'              | .7               |
| 16'              | .4               |
| 20'              | .25              |
|                  |                  |

| Watts | Multi<br>HPS | CFL |    |
|-------|--------------|-----|----|
| 100   | 1.7          | 1.6 |    |
| 70    | 1.1          | 1.0 |    |
| 50    | .7           | .6  |    |
| 42    |              |     | .6 |
| 35    | .4           |     |    |
|       |              |     |    |

# ORDERING INFORMATION

**High Pressure Sodium** Total Lamp Lamp Starting Amps/ Operating Amps Input LAMP Initial Lamp Watts Base **Ballas