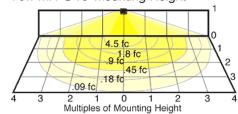

# **PHOTOMETRIC**

70w MH @10' Mounting Height

| Mounti<br>Height | ng<br>Multiplier |
|------------------|------------------|
| 8'               | 1.6              |
| 10'              | 1.0              |
| 12'              | .7               |
| 16'              | .4               |
| 20'              | .25              |
|                  |                  |

| Watts | Multi<br>HPS | CFL |    |
|-------|--------------|-----|----|
| 100   | 1.7          | 1.6 |    |
| 70    | 1.1          | 1.0 |    |
| 50    | .7           | .6  |    |
| 42    |              |     | .6 |
| 35    | .4           |     |    |
|       |              |     |    |