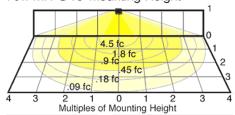

# **PHOTOMETRIC**

70w MH @10' Mounting Height

| Mounti<br>Height | ng<br>Multiplie |
|------------------|-----------------|
| 8'               | 1.6             |
| 10'              | 1.0             |
| 12'              | .7              |
| 16'              | .4              |
| 20'              | .25             |
|                  |                 |

| Watts | Multiplier<br>Watts HPS MH |     |    |  |  |
|-------|----------------------------|-----|----|--|--|
| 100   | 1.7                        | 1.6 |    |  |  |
| 70    | 1.1                        | 1.0 |    |  |  |
| 50    | .7                         | .6  |    |  |  |
| 42    |                            |     | .6 |  |  |
| 35    | .4                         |     |    |  |  |
|       |                            |     |    |  |  |