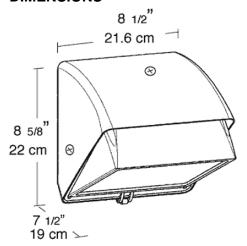

PTION**

Cutoff Wallpack. Lens is flat with tempered glass. Lamp supplied.

# **SPECIFICATIONS**

Chip and fade resistant polyester powder coating.

#### Housing:

Die cast aluminum, 1/2" NPS tapped top, both sides and back for conduit or photocontrol. Hinged refractor. Continuous one piece silicone rubber gasket.

### Reflector:

Semi-Specular anodized aluminum, removable for installation. Symmetrical light pattern maximizes distance between fixtures.

# **UL Listing:**

Suitable for wet locations. HID fixtures can be wired with 90° C supply wiring if supply wires are routed 3" away from the ballast.

# **Conduit Openings:**

Top, side and back

### Patents:

Pat. D440,683

# Template:

Drilling template for easy wall box mounting

## Color:

**Bronze** 

# Weight:

42

# **DIMENSIONS**



# **PHOTOMETRIC**

70w MH @10' Mounting Height



| Mounti<br>Height | ng<br>Multiplie |
|------------------|-----------------|
| 8'               | 1.6             |
| 10'              | 1.0             |
| 12'              | .7              |
| 16'              | .4              |
| 20'              | .25             |
|                  |                 |

| Watts | Multiplier<br>Watts HPS MH |     |    |  |  |
|-------|----------------------------|-----|----|--|--|
| 100   | 1.7                        | 1.6 |    |  |  |
| 70    | 1.1                        | 1.0 |    |  |  |
| 50    | .7                         | .6  |    |  |  |
| 42    |                            |     | .6 |  |  |
| 35    | .4                         |     |    |  |  |
|       |                            |