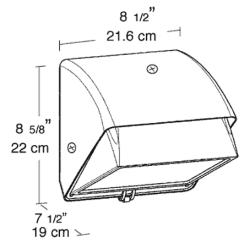

| JOB NAME: |  |
|-----------|--|
| DATE:     |  |
| TYPE:     |  |

## **DESCRIPTION**

Cutoff Wallpack. Lens is flat with tempered glass. Lamp supplied.

# **SPECIFICATIONS**

Chip and fade resistant polyester powder coating.

### Housing:

Die cast aluminum, 1/2" NPS tapped top, both sides and back for conduit or photocontrol. Hinged refractor. Continuous one piece silicone rubber gasket.

## Reflector:

Semi-Specular anodized aluminum, removable for installation. Symmetrical light pattern maximizes distance between fixtures.

#### **UL Listing:**

Suitable for wet locations. HID fixtures can be wired with 90° C supply wiring if supply wires are routed 3" away from the ballast.

### Patents:

Pat. D440,683

### Color:

**Bronze** 

# Weight:

6.84

# **DIMENSIONS**



## ORDERING INFORMATION

**High Pressure Sodium** Total Lamp Lamp Starting Amps/ Operating Amps Input LAMP Initial Lamp Watts Base Ballast 120V 240V Lumens Hours Lamp supplied with fixture Type ED17 Medium R-HPF 120V S68 4000 24000

**Factory Installed Options** Add suffix to Catalog Number

Tamperproof screws (/TP) Swivel Photocontrol (/PCS) Single fusing for 120 and 277 volt (/F) Button Photocontrol wired for 208 - 277 volt (/PC2) Button Photocontrol (/PC)

Note: Specifications may change without notice