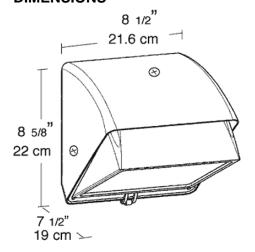

|  |
|-----------|--|
| DATE:     |  |
| TYPE:     |  |

### **DESCRIPTION**

Cutoff Wallpack. Lens is flat with tempered glass. Lamp supplied.

## **SPECIFICATIONS**

Chip and fade resistant polyester powder coating.

## Housing:

Die cast aluminum, 1/2" NPS tapped top, both sides and back for conduit or photocontrol. Hinged refractor. Continuous one piece silicone rubber gasket.

#### Reflector:

Semi-Specular anodized aluminum, removable for installation. Symmetrical light pattern maximizes distance between fixtures.

#### **UL Listing:**

Suitable for wet locations. HID fixtures can be wired with 90° C supply wiring if supply wires are routed 3" away from the ballast.

## **Ballast Minimum Starting Temperature:**

Patents:

Pat. D440,683

Color:

White

Weight:

5.7

# **DIMENSIONS**



#### ORDERING INFORMATION

**Compact Fluorescent** Total Lamp Lamp Starting Amps/ Operating Amps Input LAMP Initial Lamp Watts Type **Ballast** 120V 240V Watts Lamp supplied with fixture 42

**Factory Installed Options** Tamperproof screws (/TP) Add suffix to Catalog Number Swivel Photocontrol (/PCS) Single fusing for 120 and 277 volt (/F) Button Photocontrol wired for 208 - 277 volt (/PC2) Button Photocontrol (/PC)

Note: Specifications may change without notice