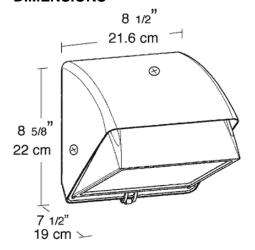

red glass. Lamp supplied.

# **SPECIFICATIONS**

#### Finish:

Chip and fade resistant polyester powder coating.

### Housing:

Die cast aluminum, 1/2" NPS tapped top, both sides and back for conduit or photocontrol. Hinged refractor. Continuous one piece silicone rubber gasket.

### Reflector:

Semi-Specular anodized aluminum, removable for installation. Symmetrical light pattern maximizes distance between

#### fixtures Conduit Openings:

Top, side and back

### **UL Listing:**

Suitable for wet locations. HID fixtures can be wired with 90° C supply wiring if supply wires are routed 3" away from the ballast.

#### Patents:

Pat. D440.683

### **Photocontrol:**

/PC2 = 277V

### Template:

Drilling template for easy wall box mounting

### Color:

White

# Weight:

5.67

# **DIMENSIONS**



# ORDERING INFORMATION

| Compact Fluorescent                                    | Total    | Lamp                       |         |             |      | Starting Amps/ Operating Amps                       |      |      |       | LAMP | Initial | Lamp  |  |
|--------------------------------------------------------|----------|----------------------------|---------|-------------|------|-----------------------------------------------------|------|------|-------|------|---------|-------|--|
| Lamp supplied with fixture                             | Watts    | Туре                       | Base    | Ballast     | 120V | 208V                                                | 240V | 277V | Watts | ANSI | Lumens  | Hours |  |
|                                                        | 26       | 26