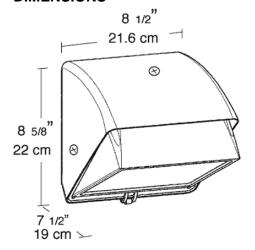

p supplied.

# **SPECIFICATIONS**

Chip and fade resistant polyester powder coating.

# Housing:

Die cast aluminum, 1/2" NPS tapped top, both sides and back for conduit or photocontrol. Hinged refractor. Continuous one piece silicone rubber gasket.

# Reflector:

Semi-Specular anodized aluminum, removable for installation. Symmetrical light pattern maximizes distance between

# fixtures Conduit Openings:

Top, side, and back

# **UL Listing:**

Suitable for wet locations. HID fixtures can be wired with 90° C supply wiring if supply wires are routed 3" away from the ballast.

#### Patents:

Pat. D440.683

#### **Photocontrol:**

Button Photocontrol installed and wired for 120V

# Template:

Drilling template for easy wall box mounting

### Color:

White

# Weight:

5.67

# **DIMENSIONS**



# ORDERING INFORMATION

| Compact Fluorescent        | Total | Lamp          | Lamp    |             | Starting Amps/ Operating Amps                       |      |      |      | Input | LAMP | Initial | Lamp  |
|----------------------------|-------|---------------|---------|-------------|-----------------------------------------------------|------|------|------|-------|------|---------|-------|
| Lamp supplied with fixture | Watts | Туре          | Base    | Ballast     | 120V                                                | 208V | 240V | 277V | Watts | ANSI | Lumens  | Hours |
|                            | 26    | 26W<br>Triple | GX24q-3 | Elec HPF QT | 0.24                                                | 0.2  | 0.18 | 0.11 | 29    |      | 1800    | 12000 |
| Factory Installed Option