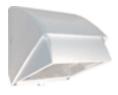

# **DESCRIPTION**

Cutoff Wallpack. Lens is flat with tempered glass. Lamp supplied.

# Housing:

Die cast aluminum, 1/2" NPS tapped top, both sides and back for conduit or photocontrol. Hinged refractor. Continuous one piece silicone rubber gasket.

# Reflector:

Semi-Specular anodized aluminum, removable for installation. Symmetrical light pattern maximizes distance between