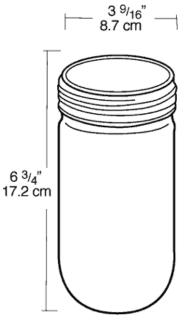

## DESCRIPTION

Threaded glass globes fit Vaporproof fixtures and Lawn Lights.

# **SPECIFICATIONS**

#### Glass Globes:

Clear thermal shock resistant soda lime glass standard

### **UL Listing:**

Suitable for wet locations when used with Vaporproof fixtures. Suitable for dry, damp or wet locations when used as replacement globes for listed fixtures. Fixtures must be installed with lamp base up when outdoors. Maximum Wattage: 150 watts Patents: RAB sensor and fixture designs are protected under U.S. and International Intellectual Property laws

Color: White Weight: 1.34

## DIMENSIONS