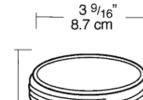

## DESCRIPTION

Threaded glass globes fit Vaporproof fixtures and Lawn Lights.

## **SPECIFICATIONS**

## Glass Globes:

Clear thermal shock resistant soda lime glass standard

## **UL Listing:**

Suitable for wet locations when used with Vaporproof fixtures. Suitable for dry, damp or wet locations when used as replacement globes for listed fixtures. Fixtures must be installed with lamp base up when outdoors. 150 watts **Patents:** RAB sensor and fixture designs are protected under U.S. and International Intellectual Property laws

**Maximum Wattage:** 

Color: Blue Weight: 1.2



DIMENSIONS