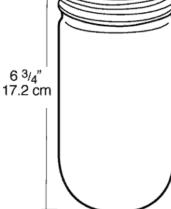

## DESCRIPTION

Threaded glass globes fit Vaporproof fixtures and Lawn Lights.

## **SPECIFICATIONS**

## Glass Globes:

Clear thermal shock resistant soda lime glass standard

## **UL Listing:**

Suitable for wet locations when used with Vaporproof fixtures. Suitable for dry, damp or wet locations when used as replacement globes for listed fixtures. Fixtures must be installed with lamp base up when outdoors. 150 watts **Patents:** RAB sensor and fixture designs are protected under U.S. and International Intellectual Property laws

**Maximum Wattage:** 

Color: Blue Weight: 1.2



DIMENSIONS