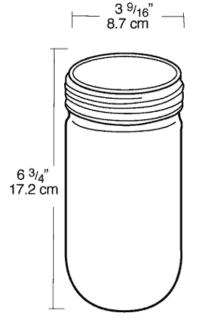

# **GL100**



| IOB NAME: |  |
|-----------|--|
| DATE:     |  |
| TYPE:     |  |

#### **DESCRIPTION**

Threaded glass globes fit Vaporproof fixtures and Lawn Lights.

## **SPECIFICATIONS**

#### Glass Globes:

Clear thermal shock resistant soda lime glass standard

#### **UL Listing:**

Suitable for wet locations when used with Vaporproof fixtures. Suitable for dry, damp or wet locations when used as replacement globes for listed fixtures. Fixtures must be installed with lamp base up when outdoors.

## **Maximum Wattage:**

150 watts

#### Patents:

RAB sensor and fixture designs are protected under U.S. and International Intellectual Property laws

## Color:

Clear

### Weight:

1.15

## **DIMENSIONS**