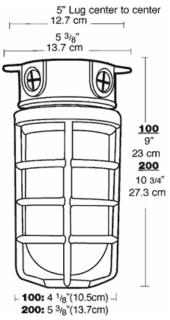

lor.

### **UL Listing:**

Suitable for wet locations. Suitable for use in Hub Size: dwellings. Suitable for use with 90° C supply wiring. Complies with UL Standard 1598. For non-hazardous locations where the lamp, socket and wiring require protection from rain, corrosive fumes, non-combustible dusts, moisture, non-explosive vapors and gases. For lamp base up installation only when outdoors.

**Ballast Minimum Starting Temperature:** 32

## **Colored Globe Maximum Watts:**

100 watts Die Cast Guard: Supplied with one piece die cast guard with set screw

# F13:

Compact Fluorescent 13W

### 3/4" Tapped **Maximum Watts:**

150 watts

### Patents:

RAB sensor and fixture designs are protected under U.S. and International Intellectual Property laws.

Color: Natural Weight: 3.3

## DIMENSIONS



# **ORDERING INFORMATION**

| Compact Fluorescent<br>Lamp supplied with fixture |    | Ballast     | Starting Amps/ Operating Amps 120V 208V 240V 277V |          |      | Input<br>Watts | LAMP<br>ANSI | Initial<br>Lumens | Lamp<br>Hours |  |     |       |
|---------------------------------------------------|----|-------------|---------------------------------------------------|----------|------|----------------|--------------|-------------------|---------------|--|-----|-------|
|                                                   | 13 | 13W<br>Quad | GX23                                              | NPF 120V | 0.35 |                |              |                   | 17            |  | 825 | 10000 |

**Factory Installed Options** Add suffix to Catalog Number

Note: Specifications may