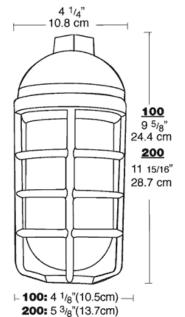

### **UL Listing:**

Suitable for wet locations. Suitable for use in dwellings. Suitable for use with 90° C supply wiring. Complies with UL Standard 1598. For non-hazardous locations where the lamp, socket and wiring require protection from rain, corrosive fumes, non-combustible dusts, moisture, non-explosive vapors and gases. For lamp base up installation only when outdoors.

# **Ballast Minimum Starting Temperature:** 32

# **Colored Globe Maximum Watts:**

150 watts

#### Die Cast Guard:

Supplied with one piece die cast guard with set screw

#### F22:

Compact Fluorescent 22W

#### **Maximum Watts:**

200 watts

# Patents:

RAB sensor and fixture designs are protected under U.S. and International Intellectual Property laws.

### Color:

Natural

### Weight:

4.67

### **DIMENSIONS**



# ORDERING INFORMATION

| Compact Fluorescent        | Total | Lamp        | Lamp    |          | Starting | Starting Amps/ Operating Amps |      |      |       | LAMP | Initial | Lamp  |
|----------------------------|-------|-------------|---------|----------|----------|-------------------------------|------|------|-------|------|---------|-------|
| Lamp supplied with fixture | Watts | Type        | Base    | Ballast  | 120V     | 208V                          | 240V | 277V | Watts | ANSI | Lumens  | Hours |
|                            | 22    | 22W<br>Quad | GX32d-2 | NPF 120V | 0.45     |                               |      |      | 25    |      | 1200    | 10000 |

Factory Installed Options
Add suffix to Catalog Number

Note: Specifications may change without notice