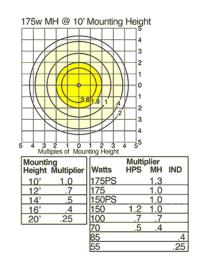

r coat bronze or white finish

## Reflectors / Backplate:

Heavy gauge cold rolled steel with high reflectance baked white enamel

#### Refractor:

Injection molded polycarbonate, designed for maximum structural strength

### Screws:

Tamperproof center pin Torx-head and slotted Phillips head stainless steel screws provided. Be sure to order your Torx screwdriver (Catalog # VANDRIVER)

HPS & MH: Medium base 4kv Pulse Rated Glazed porcelain CFL: Plug-in type,

## thermenlastic

Suitable for wet locations. Fixtures can be wired with 90° C supply wiring if supply wires are routed 3" away from ballast.

#### Patents:

RAB sensor and fixture designs are protected under U.S. and International Intellectual Property laws

## Color:

White

## Weight:

14.7

# **DIMENSIONS**



## **PHOTOMETRIC**



## ORDERING INFORMATION

| Induction Lamp supplied with fixture | Total | Lamp | Lamp         |               | Starting Amps/ Operating Amps |  |  |  | Input | LAMP | Initial | Lamp   |
|--------------------------------------|-------|------|--------------|---------------|-------------------------------|--|--|--|-------|------|---------|--------|
|                                      | Watts | Type | Base Ballast |               | 120V 208V 240V 277V           |  |  |  | Watts | ANSI | Lumens  | Hours  |
|                                      | 85    |      |              | Elec HPF 120v | 0.7                           |  |  |  | 96    |      | 6000    | 100000 |

 Factory Installed Options
 Swivel Photocontrol (/PCS)
 Mini Motion Sensor (/MS)

 Add suffix to Catalog Number
 Quartz Rest