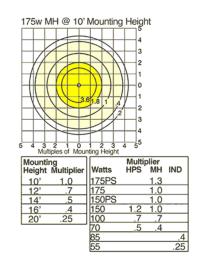

with powder coat bronze

or white finish

# Reflectors / Backplate:

Heavy gauge cold rolled steel with high reflectance baked white enamel

Injection molded polycarbonate, designed for maximum structural strength

#### Screws:

Tamperproof center pin Torx-head and slotted Phillips head stainless steel screws provided. Be sure to order your Torx screwdriver (Catalog # VANDRIVER)

HPS & MH: Medium base 4kv Pulse Rated Glazed porcelain CFL: Plug-in type,

# thermenlastic

Suitable for wet locations. Fixtures can be wired with 90° C supply wiring if supply wires are routed 3" away from ballast.

#### Patents:

RAB sensor and fixture designs are protected under U.S. and International Intellectual Property laws

#### Color:

**Bronze** 

# Weight:

14.7

# **DIMENSIONS**



## **PHOTOMETRIC**



## ORDERING INFORMATION

| Induction Lamp supplied with fixture | Total | Lamp | Lamp         |               | Starting Amps/ Operating Amps |  |  |  | Input | LAMP | Initial | Lamp   |
|--------------------------------------|-------|------|--------------|---------------|-------------------------------|--|--|--|-------|------|---------|--------|
|                                      | Watts | Type | Base Ballast |               | 120V 208V 240V 277V           |  |  |  | Watts | ANSI | Lumens  | Hours  |
|                                      | 85    |      |              | Elec HPF 120v | 0.7                           |  |  |  | 96    |      | 6000    | 100000 |

**Factory Installed Options** Swivel Photocontrol (/PCS) Mini Motion Sensor (/MS) Add suffix to Catalog Number Quartz Restri