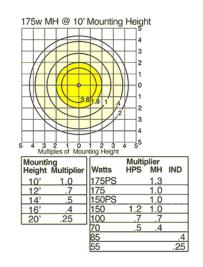

oat bronze or white finish

## Reflectors / Backplate:

Heavy gauge cold rolled steel with high reflectance baked white enamel

#### Refractor:

Injection molded polycarbonate, designed for maximum structural strength

#### Screws:

Tamperproof center pin Torx-head and slotted Phillips head stainless steel screws provided. Be sure to order your Torx screwdriver (Catalog # VANDRIVER)

HPS & MH: Medium base 4kv Pulse Rated Glazed porcelain CFL: Plug-in type,

## thermenlastic

Suitable for wet locations. Fixtures can be wired with 90° C supply wiring if supply wires are routed 3" away from ballast.

#### Patents:

RAB sensor and fixture designs are protected under U.S. and International Intellectual Property laws

### Color:

White

## Weight:

14.3

# **DIMENSIONS**



### **PHOTOMETRIC**



### ORDERING INFORMATION

| Induction Lamp supplied with fixture | Total<br>Watts | Lamp<br>Type | Lamp<br>Base | Ballast       | Starting Amps/ Operating Amps<br>120V 208V 240V 277V |  |  | Input<br>Watts | LAMP<br>ANSI | Initial<br>Lumens | Lamp<br>Hours |        |
|--------------------------------------|----------------|--------------|--------------|---------------|------------------------------------------------------|--|--|----------------|--------------|-------------------|---------------|--------|
|                                      | 55             |              |              | Elec HPF 120V | 0.5                                                  |  |  |                | 60           | 0                 | 3500          | 100000 |

 Factory Installed Options
 Swivel Photocontr