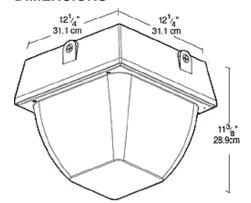

| JOB NAME: |  |
|-----------|--|
| DATE:     |  |
| TYPE:     |  |

# **DESCRIPTION**

# **SPECIFICATIONS**

## **Backup Battery**

Bodine "Coldpak" operates CFL lamp for 90 minutes after power failure. Maintenance free NiCad battery lasts 7-10 years. Rated -18° C to +55°C

### Refractor:

Injection molded polycarbonate, designed for maximum structural strength

**Ballast Minimum Starting Temperature:** 0° F

## **UL Listing:**

Suitable for wet locations. Fixtures can be wired with 90° C supply wiring if supply wires are routed 3" away from ballast.

#### F2:

Wired for 277V

Patents:

Pat. D547,484

Color: White

VIIILE

Weight:

12.67

## **DIMENSIONS**



## ORDERING INFORMATION

| Compact Fluorescent Lamp supplied with fixture | Total<br>Watts | Lamp<br>Type    | Lamp<br>Base | Ballast     | Starting<br>120V | Amps/ Op<br>208V | erating A<br>240V | mps<br>277V | Input<br>Watts | LAMP<br>ANSI | Initial<br>Lumens | Lamp<br>Hours |
|------------------------------------------------|----------------|-----------------|--------------|-------------|------------------|------------------|-------------------|-------------|----------------|--------------|-------------------|---------------|
|                                                | 84             | 2-42W<br>Triple | GX24q-4      | Elec HPF QT | 0.78             | 0.5              | 0.5               | 0.33        | 93             |              | 6400              | 12000         |

Factory