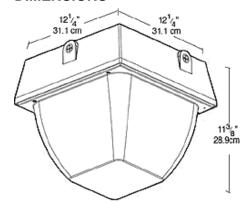

| JOB NAME: |
|-----------|
| DATE:     |
| TYPE:     |

# **DESCRIPTION**

# **SPECIFICATIONS**

# **Backup Battery**

Bodine "Coldpak" operates CFL lamp for 90 minutes after power failure. Maintenance free NiCad battery lasts 7-10 years. Rated -18° C to +55°C

#### Refractor:

Injection molded polycarbonate, designed for maximum structural strength

**Ballast Minimum Starting Temperature:** 0° F

# **UL Listing:**

Suitable for wet locations. Fixtures can be wired with 90° C supply wiring if supply wires are routed 3" away from ballast.

#### F1:

Wired for 120V

### Patents:

Pat. D547,484

# Color:

White

# Weight:

12.67

# **DIMENSIONS**



# ORDERING INFORMATION

| Compact Fluorescent Lamp supplied with fixture | Total<br>Watts | Lamp<br>Type    | Lamp<br>Base | Ballast     | Starting<br>120V | Amps/ Op<br>208V | erating A<br>240V | mps<br>277V | Input<br>Watts | LAMP<br>ANSI | Initial<br>Lumens | Lamp<br>Hours |
|------------------------------------------------|----------------|-----------------|--------------|-------------|------------------|------------------|-------------------|-------------|----------------|--------------|-------------------|---------------|
|                                                | 84             | 2-42W<br>Triple | GX24q-4      | Elec HPF QT | 0.78             | 0.5              | 0.5               | 0.33        | 93             |              | 6400              | 12000         |

Factory