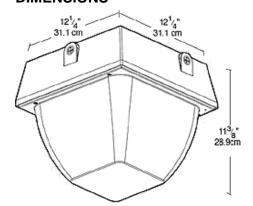

| JOB NAME: _ |
|-------------|
| DATE:       |
| TYPE:       |

## **DESCRIPTION**

# **SPECIFICATIONS**

#### **Backup Battery**

Bodine "Coldpak" operates CFL lamp for 90 minutes after power failure. Maintenance free NiCad battery lasts 7-10 years. Rated -18° C to +55°C

#### Refractor:

Injection molded polycarbonate, designed for maximum structural strength

**Ballast Minimum Starting Temperature:** 0° F

### **UL Listing:**

Suitable for wet locations. Fixtures can be wired with 90° C supply wiring if supply wires are routed 3" away from ballast.

#### F1:

Wired for 120V

Patents:

Pat. D547,484

Color:

Bronze

Weight:

12.2

Triple

# **DIMENSIONS**



### ORDERING INFORMATION

| Compact Fluorescent Lamp supplied with fixture | Total<br>Watts | Lamp<br>Type | r r     |             | Starting Amps/ Operating Amps<br>120V 208V 240V 277V |  |  | Input<br>Watts | LAMP<br>ANSI | Initial<br>Lumens | Lamp<br>Hours |       |
|------------------------------------------------|----------------|--------------|---------|-------------|------------------------------------------------------|--|--|----------------|--------------|-------------------|---------------|-------|
|                                                | 64             | 2-32W        | GX24q-3 | Elec HPF QT | 0.57                                                 |  |  | 0.25           | 36           |                   | 4800          | 12000 |

Factory Installed Options Add suffix to