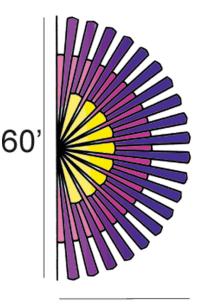

## **DETECTION PATTERN**

Note: Specifications may change without notice

RAB Lighting, Inc. • 170 Ludlow Ave• Northvale, NJ 07647 • Tel: 888 RAB-1000 • Fax: 888 RAB-1232 • www.rabweb.com © 2011 RAB Lighting, Inc.

### Detection:

180• detection pattern

Fluorescent Watts Switched: 250 watts @ 120 volts

Incandescent Watts Switched: 500 watts @ 120 volts

LED Detection Indicator: LED glows red day & night for "on guard" deterrence.