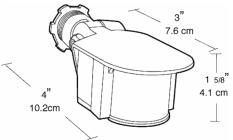

**Photoelectric Control:**

Deactivates lights during daylight. Fully adjustable for 24 hour operation or custom applications.

### **Quick Test Time:**

5 second test time for fast installation. Works day or night.

#### **RF Immunity:** Circuits fully shielded

Circuits fully shielded for maximum radio frequency immunity.

Ratings: 5 amps

### Surge Protection: Withstands up to 3000 volts

Switching Capacity: Relay On/Off Model: Switches 240 watts when lights are mounted to sensor. 500 watts Incandescent or 240 watts Fluorescent of remotely mounted lighting @ 120 volts

## Time Adjustment:

5 seconds to 15 minutes

Time Delay: 5 seconds to 15 minutes UL Listing:

Suitable for wet locations.

120 volts AC 60 Hz.

Warranty: 5 year sensor warranty Color: White Weight: 1.89

## DIMENSIONS



## **DETECTION PATTERN**



Note: Specifications may change without notice

RAB Lighting, Inc. • 170 Ludlow Ave• Northvale, NJ 07647 • Tel: 888 RAB-1000 • Fax: 888 RAB-1232 • www.rabweb.com © 2011 RAB Lighting, Inc.