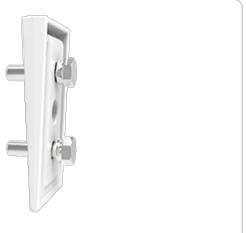

# **WEDGERW-W**

| Project:     | Туре: |
|--------------|-------|
| Prepared By: | Date: |

Allows field adjustment of +/- 5 degree tilt to achieve a level installation of LROAD roadway fixtures

Color: White

#### Wedge Mounting:

Use wedge to tilt the fixture by +/- 5 degrees.

## Flexibility:

Allows a field adjustment if the existing pole or upsweep arm has an unsatisfactory angle.

#### Mounting:

Includes stainless steel hardware