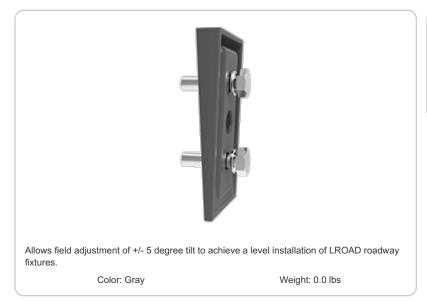

#### Wedge Mounting:

Use wedge to tilt the fixture by +/- 5 degrees.

### Flexibility:

Allows a field adjustment if the existing pole or upsweep arm has an unsatisfactory angle.

#### Features

Allows field adjustment of +/- 5 degree tilt

Includes stainless steel hardware

Compatible with LROAD78

Die cast aluminum