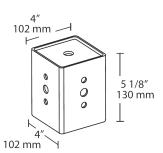

# PAD4W-3/4

#### Color: White

#### Weight: 3.7 lbs





# **Technical Specifications**

# **Description:**

Pendant 4X adaptor 3/4" NPS.

# **Country of Origin:**

Designed by RAB in New Jersey and assembled in the USA by RAB's IBEW Local 3 workers.

# **Buy American Act Compliant:**

This product is a COTS item manufactured in the United States, and is compliant with the Buy American Act.

# **Recovery Act (ARRA) Compliant:**

This product complies with the 52.225-21 "Required Use of American Iron, Steel, and Manufactured Goods-Buy American Act-- Construction Materials (October 2010).

# **Trade Agreements Act Compliant:**

This product is a COTS item manufactured in the United States, and is compliant with the Trade Agreements Act.

### **GSA Schedule:**

Suitable in accordance with FAR Subpart 25.4.