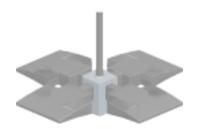

# PAD4W-3/4

#### Color: White

#### Weight: 3.7 lbs





# **Technical Specifications**

# **Description:**

Pendant 4X adaptor 3/4" NPS.

# **Country of Origin:**

Designed by RAB in New Jersey and assembled in the USA by RAB's IBEW Local 3 workers.

# **Buy American Act Compliant:**

This product is a COTS item manufactured in the United States, and is compliant with the Buy American Act.

# **Recovery Act (ARRA) Compliant:**

This product complies with the 52.225-21 "Required Use of American Iron, Steel, and Manufactured Goods-Buy American Act-- Construction Materials (October 2010).

# **Trade Agreements Act Compliant:**

This product is a COTS item manufactured in the United States, and is compliant with the Trade Agreements Act.

### **GSA Schedule:**

Suitable in accordance with FAR Subpart 25.4.