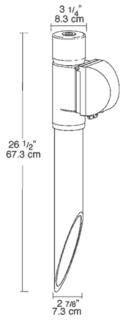

| JOB NAME: |  |
|-----------|--|
| DATE:     |  |
| TYPE:     |  |

### **DESCRIPTION**

19" Mighty Post with Mighty Post Adapter section and Turtle In-Use cover is everything you need for a self-standing electrical outlet. Just add the decorator style outlet of your choice (GFI recommended). Mighty Post Plus has Blank instead of Turtle cover.

## **SPECIFICATIONS**

### Materials:

Post: PVC Cap: ABS In-Use Cover: Clear PVC MP Adapter: ABS Junction Box: Polycarbonate

#### **Set Screw:**

Locks cap to post and prevents rotation

#### **UL Listing:**

Suitable for wet locations. Fixtures with ground wire must be used

#### Patents:

RAB sensor and fixture designs are protected under U.S. and International Intellectual Property laws

#### Color:

White

## Weight:

3.75

# **DIMENSIONS**