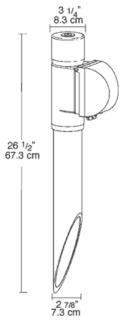

| JOB NAME: |  |
|-----------|--|
| DATE:     |  |
| TYPE:     |  |

### **DESCRIPTION**

19" Mighty Post with Mighty Post Adapter section and Turtle In-Use cover is everything you need for a self-standing electrical outlet. Just add the decorator style outlet of your choice (GFI recommended). Mighty Post Plus has Blank instead of Turtle cover.

## **SPECIFICATIONS**

### Materials:

Post: PVC Cap: ABS In-Use Cover: Clear PVC MP Adapter: ABS Junction Box: Polycarbonate

### Set Screw:

Locks cap to post and prevents rotation

## **UL Listing:**

Suitable for wet locations. Fixtures with ground wire must be used

### Patents:

RAB sensor and fixture designs are protected under U.S. and International Intellectual Property laws

### Color:

Verde green

# Weight:

3.75

## **DIMENSIONS**