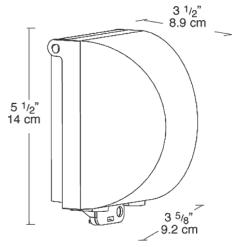

Suitable for wet locations. Fixtures with

ground wire must be used

Color:

White

Weight:

0.35

**DIMENSIONS** 