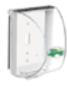

## **DESCRIPTION**

The Turtle In-Use weatherproof cover protects in-use electrical devices in wet locations. Strong and durable enough to last in all weather conditions, year round. Clear cover with colored back plate.