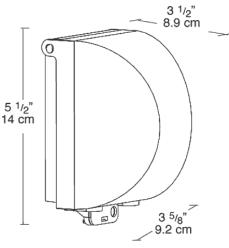

| JOB NAME: |  |
|-----------|--|
| DATE:     |  |
| TYPE:     |  |
|           |  |

## DESCRIPTION

The Turtle In-Use weatherproof cover protects in-use electrical devices in wet locations. Strong and durable enough to last in all weather conditions, year round. Clear cover with colored back plate.

## **SPECIFICATIONS**

## Materials:

Post: PVC Cap: ABS In-Use Cover: Clear PVC MP Adapter: ABS Junction Box: Polycarbonate

## Set Screw:

Locks cap to post and prevents rotation **Patents:** Pat. D533,510 UL Listing: Suitable for wet locations. Fixtures with ground wire must be used

Color: Black Weight: 0.35 DIMENSIONS