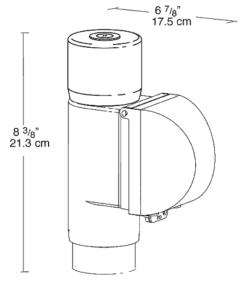

| OB NAME: |  |
|----------|--|
| DATE:    |  |
| TYPE:    |  |

## **DESCRIPTION**

Weatherproof cover with Mighty Post Adapter section for use with Mighty Posts for self standing use in the yard. Adapter section and cap made from the same tough ABS as our posts. Fits 2 1/2" pipe for a DIY post. Cap and close up plug supplied.

## **SPECIFICATIONS**

Materials:

Post: PVC Cap: ABS In-Use Cover: Clear PVC MP Adapter: ABS Junction Box:

Polycarbonate

Set Screw:

Locks cap to post and prevents rotation

**UL Listing:** 

Suitable for wet locations. Fixtures with

ground wire must be used

Patents:

RAB sensor and fixture designs are protected under U.S. and International

Intellectual Property laws

Color:

White

Weight:

1.15

## **DIMENSIONS**