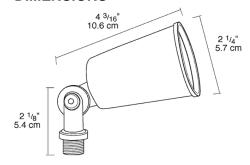

E:     |  |
| TYPE:     |  |

## **DESCRIPTION**

A best buy in economical die cast floods. Clean styling. Internal ring gasket. Epoxy powder coating. PAR38 150 watt max. Lamp not supplied.

# **SPECIFICATIONS**

## Housings:

Precision die cast aluminum. Tuffy flood is molded plastic

## Sockets:

Porcelain with all copper current carrying components and spring loaded center

## Swivets:

Fully adjustable with sure-grip locks. 1/2" NPS threaded arm with locking swivel fits all standard mounting covers.

## **UL Listing:**

Suitable for wet locations.

#### Lamp:

Medium base PAR38 lamps up to 150 watts. lamp not supplied

## Patents:

RAB sensor and fixture designs are protected under U.S. and International Intellectual Property laws

## Color:

Bronze

# Weight:

0.35

# **DIMENSIONS**



# ORDERING INFORMATION

| Total | al Lamp Lamp |        |         | Starting Amps/ Operating Amps |      |      |      |       | LAMP | Initial | Lamp  |
|-------|--------------|--------|---------|-------------------------------|------|------|------|-------|------|---------|-------|
| Watts | Type         | Base   | Ballast | 120V                          | 208V | 240V | 277V | Watts | ANSI | Lumens  | Hours |
| 150   | 0            | Medium | 0       | 0                             | 0    | 0    | 0    | 0     | 0    | 1900    | 2000  |

Factory Installed Options Add suffix to Catalog Number

Note: Specifications may change without notice