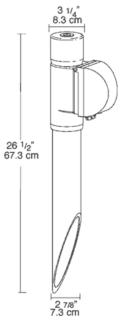

#### **DESCRIPTION**

19" Mighty Post Plus with Mighty Post Adapter section and Blank cover is everything you need for a self-standing electrical outlet. Lets you install an In-Use Outlet or most other rectangular covers on a Mighty Post. Adapter made from tough ABS. Post top and blank ABS plate in matching color included.

## **DIMENSIONS**