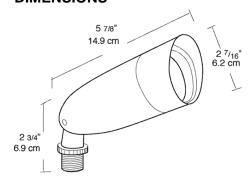

ON**

Low voltage MR16 flood with die cast aluminum housing, integral glare shield and tempered lens. Sleek good looks with minimal size. Supplied with 36" SPT-1 cord for installation on low voltage systems. MR16 lamp, 50 watt max. Lamp not supplied.

# **SPECIFICATIONS**

#### Housings:

Precision die cast aluminum

### Swivels:

1/2" NPS threaded arm with serrated locking swivel fits all standard mounting boxes. EZ Grip locknuts color matched to fixture.

## **UL Listing:**

Suitable for wet locations. Suitable for mounting within 4' of the ground.

## Voltage:

12

#### Patents:

RAB sensor and fixture designs are protected under U.S. and International Intellectual Property laws

#### Sockets:

Bipin GU5.3 with 36" SPT-1 cord

## Color:

Verde green

## Weight:

0.85

# **DIMENSIONS**



## ORDERING INFORMATION

| Total | Lamp | Lamp           |         | Starting Amps/ Operating Amps |      |      |      | Input | LAMP | Initial | Lamp  |
|-------|------|----------------|---------|-------------------------------|------|------|------|-------|------|---------|-------|
| Watts | Type | Base           | Ballast | 120V                          | 208V | 240V | 277V | Watts | ANSI | Lumens  | Hours |
| 50    | MR16 | Bipin<br>GU5.3 | 0       | 0                             | 0    | 0    | 0    | 0     | 0    | 0       | 4000  |

Factory Installed Options Add suffix to Catalog Number

Note: Specifications may change without notice