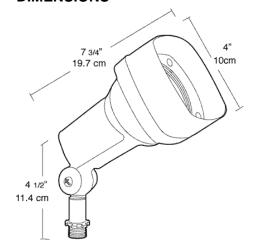

t with heavy mounting arm, lens, glare shield and weatherproof silicone gasket. 75 watt max., accepts lamp types PAR16, PAR20 and R type. 120 volt Lamp not supplied.

## **SPECIFICATIONS**

#### Housings:

Precision die cast aluminum

#### Swivels:

1/2" NPS threaded arm with serrated locking swivel fits all standard mounting boxes. EZ Grip locknuts color matched to fixture.

## **UL Listing:**

Suitable for wet locations. Suitable for mounting within 4' of the ground.

#### Patents:

RAB sensor and fixture designs are protected under U.S. and International Intellectual Property laws

#### Sockets:

Medium base porcelain with all copper current carrying components and spring loaded center contact.

#### Voltage:

120

#### Watts:

75

### Color:

Black

## Weight:

1.8

## **DIMENSIONS**



## ORDERING INFORMATION

| Total | Lamp  | Lamp   |         |  | Starting Amps/ Operating Amps |      |      |      |       | LAMP | Initial | Lamp  |
|-------|-------|--------|---------|--|-------------------------------|------|------|------|-------|------|---------|-------|
| Watts | Type  | Base   | Ballast |  | 120V                          | 208V | 240V | 277V | Watts | ANSI | Lumens  | Hours |
| 75    | PAR20 | Medium | 0       |  | 0                             | 0    | 0    | 0    | 0     | 0    | 550     | 2500  |

Factory Installed Options Add suffix to Catalog Number