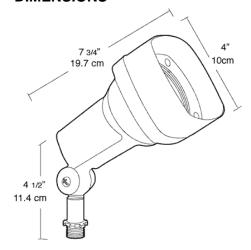

dlight with heavy mounting arm, lens, glare shield and weatherproof silicone gasket. 75 watt max., accepts lamp types PAR16, PAR20 and R type. 120 volt Lamp not supplied.

# **SPECIFICATIONS**

# Housings:

Precision die cast aluminum

#### Swivels:

1/2" NPS threaded arm with serrated locking swivel fits all standard mounting boxes. EZ Grip locknuts color matched to fixture.

## **UL Listing:**

Suitable for wet locations. Suitable for mounting within 4' of the ground.

### Patents:

RAB sensor and fixture designs are protected under U.S. and International Intellectual Property laws

#### Sockets:

Medium base porcelain with all copper current carrying components and spring loaded center contact.

## Voltage:

120

## Watts:

75

## Color:

**Bronze** 

# Weight:

1.55

# **DIMENSIONS**



# ORDERING INFORMATION

| Total Lamp Lamp |       |        |         | Sta | Starting Amps/ Operating Amps |       |        |  |       | LAMP | Initial | Lamp  |   |
|-----------------|-------|--------|---------|-----|-------------------------------|-------|--------|--|-------|------|---------|-------|---|
| Watts           | Type  | Base   | Ballast | 120 | OV 208                        | V 240 | V 277V |  | Watts | ANSI | Lumens  | Hours | _ |
| 75              | PAR20 | Medium | 0       | 0   | 0                             | 0     | 0      |  | 0     | 0    | 550     | 2500  |   |

Factory Installed Options Add suffix to Catalog Number