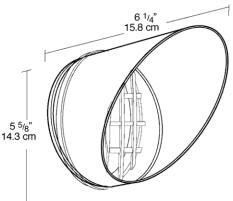

| JOB NAME: |  |
|-----------|--|
| DATE:     |  |
| TYPE:     |  |
| TYPE:     |  |

## DESCRIPTION

Die cast aluminum visor with integral metal grill and tempered glass lens for maximum glare reduction and lamp protection. Guard protects lamp from damage and vandalism. Die cast aluminum.

# SPECIFICATIONS

Visor includes glass **Material:** Die cast aluminum

#### Patents:

RAB sensor and fixture designs are protected under U.S. and International Intellectual Property laws

#### Stealth Accessory:

Guards also fit RAB's Stealth Bullet and Bell Flood Kits.

Visor and Guard: Designed to fit the H101 and HB101 Color: White Weight: 1.85

### DIMENSIONS