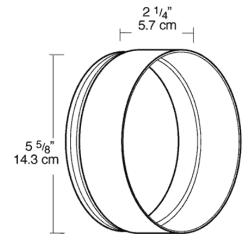

# HH1A



| JOB NAME: |  |
|-----------|--|
| DATE:     |  |
| TYPE:     |  |

### **DESCRIPTION**

Hood with tempered glass lens reduces glare and protects lamp from water and impact damage. Die cast aluminum. Fits H101 and HB101. Can be combined with HG1 Guard.

## **SPECIFICATIONS**

Designed to fit the H101 and HB101. Can be RAB sensor and fixture designs are combined with HG1 Guard

Lens:

Tempered glass lens included

Material:

Die cast aluminum

Color: **Bronze** 

#### Patents:

protected under U.S. and International Intellectual Property laws

## **Stealth Accessory:**

Guards also fit RAB's Stealth Bullet and Bell Flood Kits.

Weight: 0.84

## **DIMENSIONS**