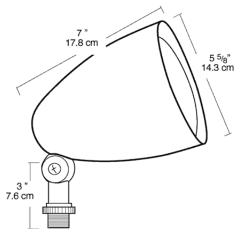

s:** 

High temperature silicone rubber extends around both socket and lamp.

### Housings:

Die cast aluminum with powder coat finish Lamps:

Medium base Par-38 lamps up to 150 watts. Halogen lamps give brighter light and choice of beam spreads

#### Sockets:

Porcelain with all copper current carrying components

#### Swivels:

Fully adjustable with sure-grip locks. 1/2" NPS threaded arm with serrated locking swivel fits all standard mounting covers. Color matched EZ Grip lock nuts.

### UL Listing:

Suitable for wet locations. Suitable for mounting within 4' of the ground. Can be aimed above horizontal with accessory hood or visor

# Patents:

RAB sensor and fixture designs are protected under U.S. and International Intellectual Property laws

Color: Black

Weight: 1.46

## DIMENSIONS



## ORDERING INFORMATION

| Total | Lamp  | Lamp   |         | Starting Amps/ Operating Amps |      |      |      | Input | LAMP | Initial | Lamp  |
|-------|-------|--------|---------|-------------------------------|------|------|------|-------|------|---------|-------|
| Watts | Туре  | Base   | Ballast | 120V                          | 208V | 240V | 277V | Watts | ANSI | Lumens  | Hours |
| 150   | PAR38 | Medium | 0       | 0                             | 0    | 0    | 0    | 0     | 0    | 0       | 0     |

Factory Installed Options Add suffix to Catalog Number

Note: Specifications may change without notice

**RAB Lighting, Inc.** • 170 Ludlow Ave• Northvale, NJ 07647 • Tel: 888 RAB-1000 • Fax: 888 RAB-1232 • www.rabweb.com