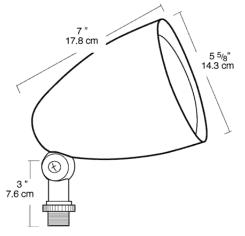

kets:

High temperature silicone rubber extends around both socket and lamp.

### **Housings:**

Die cast aluminum with powder coat finish Lamps:

Medium base Par-38 lamps up to 150 watts. Halogen lamps give brighter light and choice of beam spreads

#### Sockets:

Porcelain with all copper current carrying components

#### Swivels:

Fully adjustable with sure-grip locks. 1/2" NPS threaded arm with serrated locking swivel fits all standard mounting covers. Color matched EZ Grip lock nuts.

### **UL Listing:**

Suitable for wet locations. Suitable for mounting within 4' of the ground. Can be aimed above horizontal with accessory hood

# Patents:

RAB sensor and fixture designs are protected under U.S. and International Intellectual Property laws

Color: Bronze

Weight: 1.65

## DIMENSIONS



# **ORDERING INFORMATION**

| Total | Lamp  | Lamp   |         | Starting Amps/ Operating Amps |      |      |      | Input | LAMP | Initial | Lamp  |
|-------|-------|--------|---------|-------------------------------|------|------|------|-------|------|---------|-------|
| Watts | Туре  | Base   | Ballast | 120V                          | 208V | 240V | 277V | Watts | ANSI | Lumens  | Hours |
| 150   | PAR38 | Medium | 0       | 0                             | 0    | 0    | 0    | 0     | 0    | 0       | 0     |

**Factory Installed Options** Add suffix to Catalog Number

Note: Specifications may change without notice

RAB Lighting, Inc. • 170 Ludlow Ave• Northvale, NJ 07647 • Tel: 888 RAB-1000 • Fax: 888 RAB-1232 • www.rabweb.com © 2009