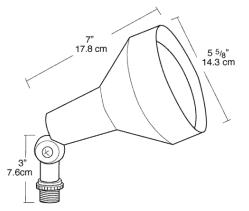

rature silicone rubber extends around both socket and lamp.

#### Housings:

Die cast aluminum with powder coat finish Lamps:

Medium base Par-38 lamps up to 150 watts. Halogen lamps give brighter light and choice of beam spreads

#### Sockets:

Porcelain with all copper current carrying components

#### Swivels:

Fully adjustable with sure-grip locks. 1/2" NPS threaded arm with serrated locking swivel fits all standard mounting covers. Color matched EZ Grip lock nuts.

#### **UL Listing:**

Suitable for wet locations. Suitable for mounting within 4' of the ground. Can be aimed above horizontal with accessory hood or visor

# Patents:

RAB sensor and fixture designs are protected under U.S. and International Intellectual Property laws

### Color:

Verde green Weight: 1.45

### DIMENSIONS



## ORDERING INFORMATION

| Total | Lamp Lamp Starting Amps/ Operati |        |         |      | perating A | mps  | Input | LAMP  | Initial | Lamp   |       |
|-------|----------------------------------|--------|---------|------|------------|------|-------|-------|---------|--------|-------|
| Watts | Туре                             | Base   | Ballast | 120V | 208V       | 240V | 277V  | Watts | ANSI    | Lumens | Hours |
| 150   | PAR38                            | Medium | 0       | 0    | 0          | 0    | 0     | 0     | 0       | 0      | 0     |

Factory Installed Options Add suffix to Catalog Number

Note: Specifications may change without notice

**RAB Lighting, Inc.** • 170 Ludlow Ave• Northvale, NJ 07647 • Tel: 888 RAB-1000 • Fax: 888 RAB-1232 • www.rabweb.com © 2009