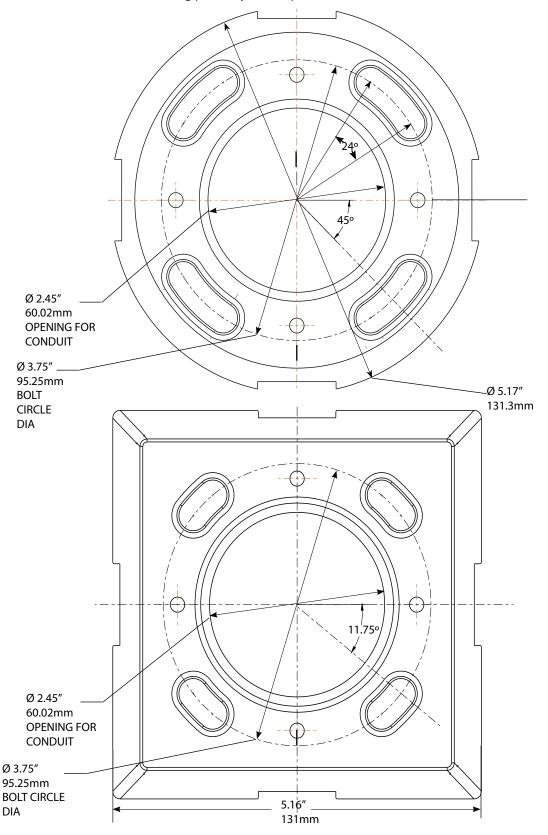

# ANCHOR BOLT TEMPLATE FOR BLED BOLLARD

Drawing not to scale. Use the actual mounting plate as your template.

## **ANCHOR BOLTS INSTALLATION**

CAUTION: Install according to all applicable local codes. Install four **Anchor Bolts** in concrete foundation (by others) using the template provided. **Bollard Base** may also be used as the template. Bolt threads should protrude from concrete.

### **BOLLARD BASE**

- 1. Place the **Bollard Base** over **Anchor Bolts.**
- Loosely tighten the Washers, Lock washers and Nuts provided. Level the Bollard Base with provided Leveling screws. Tighten all nuts and screws.
- Be sure supply leads extend far enough to make fixture connections. Make the wiring connections with UL approved connectors.
- Slide the Bollard over on **Bollard Base** lined up with the grooves. Be sure to check the LED position on the Bollard.
- Use the four set screws to secure the **Bollard** to the **Bollard Base**.