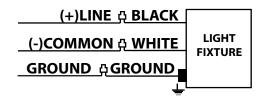

#### WIRING

Universal driver permits 120V to 277V, 50 or 60Hz.

- 1. Connect the bare copper Ground wire from fixture to supply ground.
- Connect the black fixture lead to the (+) LINE supply lead.
- Connect the white fixture lead to the (-) COMMON supply lead.