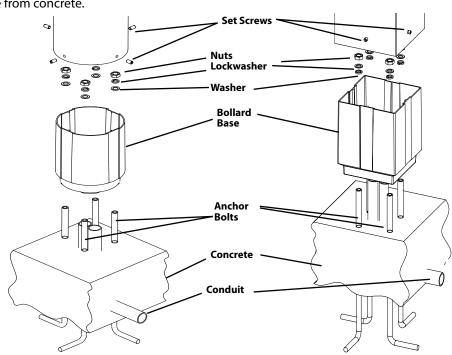

## **ANCHOR BOLTS INSTALLATION**

CAUTION: Install according to all applicable local codes. Install four **Anchor Bolts** in concrete foundation (by others) using the template provided. **Bollard Base** may also be used as the template. Bolt threads should protrude from concrete.

### **BOLLARD BASE**

- 1. Place the **Bollard Base** over **Anchor Bolts.**
- Loosely tighten the Washers, Lock washers and Nuts provided. Level the Bollard Base with provided Leveling screws. Tighten all nuts and screws.
- Be sure supply leads extend far enough to make fixture connections. Make the wiring connections with UL approved connectors.
- Slide the Bollard over on **Bollard Base** lined up with the grooves. Be sure to check the LED position on the Bollard.
- Use the four set screws to secure the **Bollard** to the **Bollard Base**.