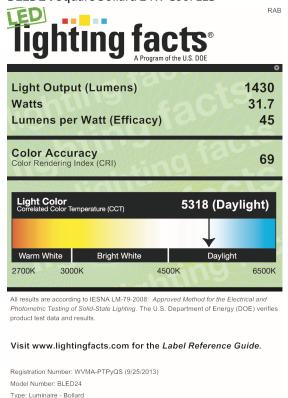

### **ACCESSORIES**

Bollard base Retro kit: BOLBASE24 RETRO

Suffix "Y" = Warm 3000K LED Suffix "N" = Neutral 4000K LED,

**BLED24** Square Bollard 24W Cool LED

**BOLLARD Round**: US pat. D675,766, CA Pat. pending, CN ZL201230350184.6, MX pat. pending, TX: pat.pending **BOLLARD Square:**.US pat. D675,767, CA Pat. pending, CN ZL201230350185.0, MX pat. pending, TX: pat.pending

#### **BLEDR24** Round Bollard 24W Cool LED

Note: These instructions do not cover all details or variations in equipment nor do they provide for every possible situation during installation, operation or maintenance.