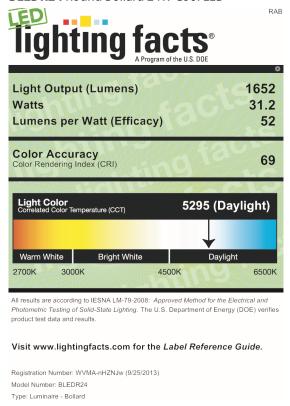

### **ACCESSORIES**

Bollard base Retro kit: BOLBASE24 RETRO

Suffix "Y" = Warm 3000K LED Suffix "N" = Neutral 4000K LED,

**BLED24** Square Bollard 24W Cool LED

**BOLLARD Round**: US pat. D675,766, CA Pat. pending, CN ZL201230350184.6, MX pat. pending, TX: pat.pending **BOLLARD Square:**.US pat. D675,767, CA Pat. pending, CN ZL201230350185.0, MX pat. pending, TX: pat.pending

#### **BLEDR24** Round Bollard 24W Cool LED

Note: These instructions do not cover all details or variations in equipment nor do they provide for every possible situation during installation, operation or maintenance.