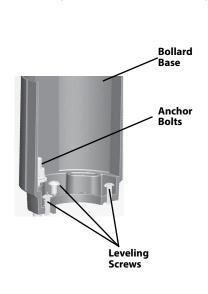

## **ANCHOR BOLTS INSTALLATION**

CAUTION: Install according to all applicable local codes. Install four **Anchor Bolts** in concrete foundation (by others) using the template provided. **Bollard Base** may also be used as the template. Bolt threads should protrude from concrete.

### **BOLLARD BASE**

- 1. Place the **Bollard Base** over **Anchor Bolts.**
- Loosely tighten the Washers, Lock washers and Nuts provided. Level the Bollard Base with provided Leveling screws. Tighten all nuts and screws.
- Be sure supply leads extend far enough to make fixture connections. Make the wiring connections with UL approved connectors.
- Slide the Bollard over on **Bollard Base** lined up with the grooves. Be sure to check the LED position on the Bollard.
- Use the four set screws to secure the **Bollard** to the **Bollard Base**.