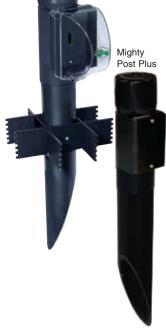

## New! Turtle **Power Post**™

19" Mighty Post with Mighty Post Adapter section and Turtle In-Use cover is everything you need for a self-standing electrical outlet. Just add the decorator style outlet of your choice (GFI recommended). Mighty Post Plus has Blank instead of Turtle cover.

### **Mighty Post Plus**

Post with Adapter, Blank Cover

Verde White **Black** Green **MPPB MPPW MPPVG** 