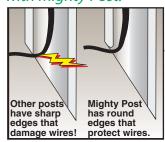

r for easy wiring



New In-Use Covers are Turtle Tough!

Info Online 24/7

Wiring Diagrams Installation Instructions

**Product Specifications** 

# Specifications ( )

#### UL Listing:

Suitable for wet locations. Fixtures with ground wire must be used

### **Materials:**

Post: PVC Cap: ABS

In-Use Cover: Clear PVC Back plate: PVC MP Adapter: ABS

Locks cap to post and prevents rotation

#### Patents:

The unique Mighty Post and MP Adapter are protected by U.S. Patent D424524, Taiwan Patent D11678, CN Patent ZL200530121693.1 and are protected under U.S. and international intellectual property laws.



Mighty Post Adapter extends post height to keep outlets above plants and snow. Add an electrical box to your Mighty Post and Lawn Light combo

### Your wire's not toast with Mighty Post!





# **Turtle In-Use Cover**™

The Turtle In-Use weatherproof cover protects in-use electrical devices in wet locations. Strong and durable in all weather conditions, year round. Clear cover with colored back plate.

Finish: Silver Gray Black White

Verde Green

# Mighty Post® **Adapter**

Mighty Post Adapter section lets you install an In-Use Outlet or most other rectangular covers on a Mighty Post. Adapter made from tough ABS. Post top and blank ABS plate in matching color ABS included. Fits 2 1/2" pipe for a DIY post. Cap and close up plug included.

Black Finish:

White

Verde Green

# **Turtle In-Use** Cover + Post Adapter

Weatherproof cover with Mighty Post Adapter section for use with Mighty Posts for self standing use in the yard. Adapter section and cap made from the same tough