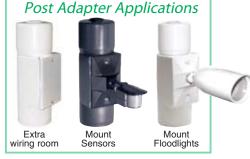

Mighty Post Adapter extends post height to keep outlets above plants and snow

Durable molded ABS Post Adapter

Close up plug included

Knockout holes in bottom of Post Adapter for easy wiring

New In-Use Covers are Turtle Tough!

# Mighty Post® **Adapter**

Mighty Post Adapter section lets you install an In-Use Outlet or most other rectangular covers on a Mighty Post. Adapter made from tough ABS. Post top and blank ABS plate in matching color ABS included. Fits 2 1/2" pipe for a DIY post. Cap and close up plug included.