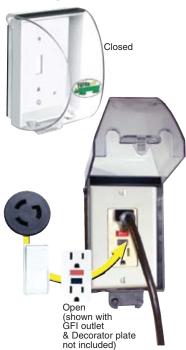

In-Use weatherproof covers are great for protecting electrical outlets in all kinds of weather.

Clear PVC plastic Turtle cover with lockable latch

Smooth edged electrical cord slots

Fits all standard rectangular covers

# **Turtle In-Use Cover**™

The Turtle In-Use weatherproof cover protects in-use electrical devices in wet locations. Strong and durable in all weather conditions, year round. Clear cover with colored back plate.