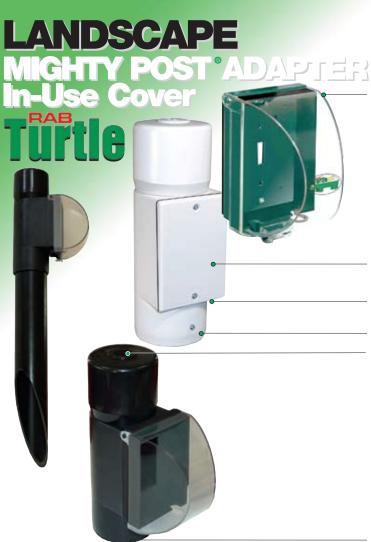

In-Use weatherproof covers are great for protecting electrical outlets in all kinds of weather.

Clear PVC plastic Turtle cover with lockable latch

Smooth edged electrical cord slots

Fits all standard rectangular covers

Mighty Post Adapter extends post height to keep outlets above plants and snow

Durable molded ABS Post Adapter

Close up plug included

Knockout holes in bottom of Post Adapter for easy wiring

New In-Use Covers are Turtle Tough!

# **Turtle In-Use Cover**™

The Turtle In-Use weatherproof cover protects in-use electrical devices in wet locations. Strong and durable in all weather conditions, year round. Clear cover with colored back plate.

# Mighty Post® **Adapter**

Mighty Post Adapter section lets you install an In-Use Outlet or most other rectangular covers on a Mighty Post. Adapter made from tough ABS. Post top and blank ABS plate in matching color ABS included. Fits 2 1/2" pipe for a DIY post. Cap and close up plug included.

# **Turtle In-Use** Cover + Post Adapter

Weatherproof cover with Mighty Post Adapter section for use with Mighty Posts for self standing use in the yard. Adapter section and cap made from the same tough ABS as our posts. Fits 2 1/2" pipe for a DIY post. Cap and close up plug included.