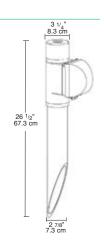

## New! Turtle **Power Post**™

19" Mighty Post with Mighty Post Adapter section and Turtle In-Use cover is everything you need for a self-standing electrical outlet. Just add the decorator style outlet of your choice (GFI recommended). Mighty Post Plus has Blank instead of Turtle cover.

### **Dimensions**

TCB

Gray

TCS