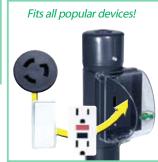

# **Turtle In-Use Cover**™

The Turtle In-Use weatherproof cover protects in-use electrical devices in wet locations. Strong and durable in all weather conditions, year round. Clear cover with colored back plate.

# Mighty Post® **Adapter**

Mighty Post Adapter section lets you install an In-Use Outlet or most other rectangular covers on a Mighty Post. Adapter made from tough ABS. Post top and blank ABS plate in matching color ABS included. Fits 2 1/2" pipe for a DIY post. Cap and close up plug included.