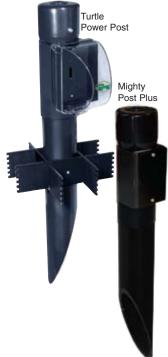

## New! Turtle **Power Post**™

19" Mighty Post with Mighty Post Adapter section and Turtle In-Use cover is everything you need for a self-standing electrical outlet. Just add the decorator style outlet of your choice (GFI recommended). Mighty Post Plus has Blank instead of Turtle cover.

### **Mighty Post Plus**

Post with Adapter, Blank Cover

Verde White **Black** Green **MPPB MPPW MPPVG** 