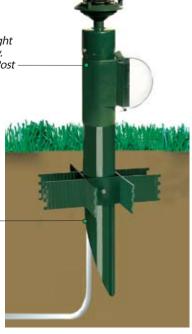

Mighty Post Adapter extends post height to keep outlets above plants and snow

Durable molded ABS Post Adapter

Close up plug included

Knockout holes in bottom of Post Adapter for easy wiring

New In-Use Covers are Turtle Tough!

Mighty Post Adapter extends post height to keep outlets above plants and snow. Add an electrical box to your Mighty Post and Lawn Light combo