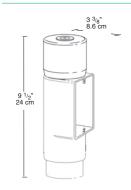

# Mighty Post® **Adapter**

Mighty Post Adapter section lets you install an In-Use Outlet or most other rectangular covers on a Mighty Post. Adapter made from tough ABS. Post top and blank ABS plate in matching color ABS included. Fits 2 1/2" pipe for a DIY post. Cap and close up plug included.

### **Dimensions**

TCB

Gray

TCS