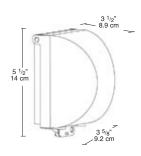

# **Turtle In-Use Cover**™

The Turtle In-Use weatherproof cover protects in-use electrical devices in wet locations. Strong and durable in all weather conditions, year round. Clear cover with colored back plate.

### **Dimensions**

TCB

Gray

TCS