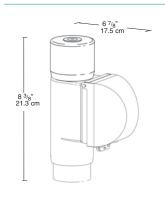

# **Turtle In-Use** Cover + Post Adapter

Weatherproof cover with Mighty Post Adapter section for use with Mighty Posts for self standing use in the yard. Adapter section and cap made from the same tough ABS as our posts. Fits 2 1/2" pipe for a DIY post. Cap and close up plug included.

### **Dimensions**

TCB

Gray

TCS