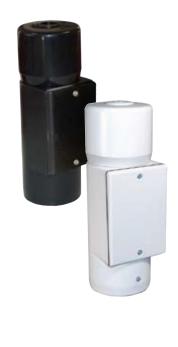

# Mighty Post® **Adapter**

Mighty Post Adapter section lets you install an In-Use Outlet or most other rectangular covers on a Mighty Post. Adapter made from tough ABS. Post top and blank ABS plate in matching color ABS included. Fits 2 1/2" pipe for a DIY post. Cap and close up plug included.

# **Turtle In-Use** Cover + Post Adapter

Weatherproof cover with Mighty Post Adapter section for use with Mighty Posts for self standing use in the yard. Adapter section and cap made from the same tough ABS as our posts. Fits 2 1/2" pipe for a DIY post. Cap and close up plug included.