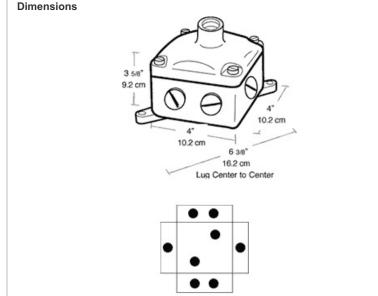

## **Box Construction:**

Heavy wall castings. Precision machined surfaces. Four 1/4-20 screws fasten top to box.

#### Hub Size:

3/4" side hubs, 8 hole position.

### Cover Tap:

3/4".