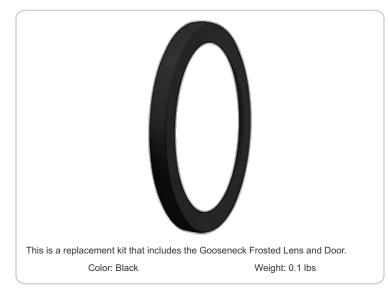

## LFGNLEDB

| Project:     | Туре: |
|--------------|-------|
| Prepared By: | Date: |

| Technical Specifications                                 |                                                                                                          |                                                                      |
|----------------------------------------------------------|----------------------------------------------------------------------------------------------------------|----------------------------------------------------------------------|
| Construction                                             | Finish:                                                                                                  | Trade Agreements Act Compliant:                                      |
| Replacement Parts Only:                                  | Our environmentally friendly polyester powder coatings                                                   | This product is a product of Taiwan and a "designated                |
| Gooseneck fixture sold separately.                       | are formulated for high-durability and long-lasting<br>color, and contains no VOC or toxic heavy metals. | country" end product that complies with the Trade<br>Agreements Act. |
| Included Parts:                                          |                                                                                                          | ů –                                                                  |
| This kit of parts includes a clear glass lens and frame. | Ambient Temperature:                                                                                     | GSA Schedule:                                                        |
| Construction:                                            | Suitable for use in 40°C ambient temperatures. Other                                                     | Suitable in accordance with FAR Subpart 25.4.                        |
| Die cast aluminum                                        | Country of Origin:                                                                                       |                                                                      |
|                                                          | Designed by RAB in New Jersey and assembled in Taiwan.                                                   |                                                                      |