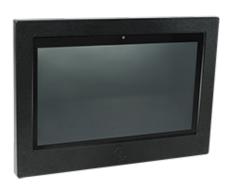

The Touch is a wall-mounted touch screen that gives you switching, dimming and scene control for all your zones. This display measures a full 10" and requires no internet access, communicating with other Lightcloud devices over a wireless mesh network.

## **Features**

10" tablet for switching, dimming and scene control

Wall-mounted, AC-Powered - never lose it, never charge it

Customizable interface to show only the zones and scenes you want

Communicates directly with other Lightcloud devices - no internet required