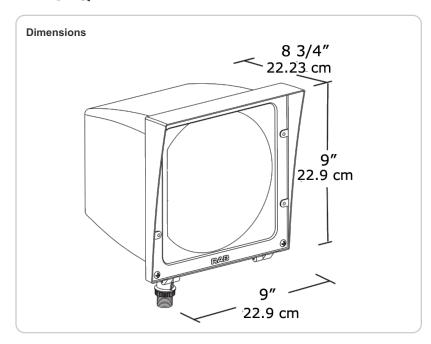

.

# EPA:

0.6

# Electrical

### Socket:

Porcelain 4kv Pulse Rated socket with nickel plated screw shell.

### Other

## **Country of Origin:**

Designed by RAB in New Jersey and assembled in the USA by RAB's IBEW Local 3 workers.

# **Buy American Act Compliant:**

This product is a COTS item manufactured in the United States, and is compliant with the Buy American Act

### Recovery Act (ARRA) Compliant:

This product complies with the 52.225-21 "Required Use of American Iron, Steel, and Manufactured Goods-- Buy American Act-- Construction Materials (October 2010).

## **Trade Agreements Act Compliant:**

This product is a COTS item manufactured in the United States, and is compliant with the Trade Agreements Act.

### **GSA Schedule:**

Suitable in accordance with FAR Subpart 25.4.





### **Features**

Fins for heat dissipation extend lamp & ballast title

Hinged lens frame is captive during relamping

Silicone gasket for durable weatherproofing

Hydroformed reflector is field adjustable to vertical or horizontal lamp positions

Long life lamp included

Precision die cast aluminum housing and lens frame with durable polyester powder coating

EZ Grip locknut matches fixture finish and can be adjusted with fingers pliers or a screwdriver