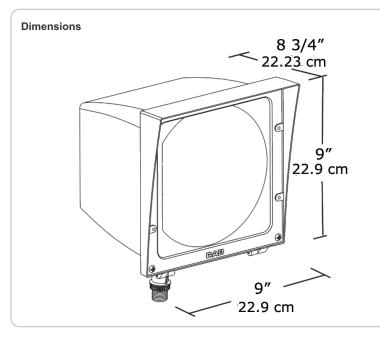

e of American Iron, Steel, and Manufactured Goods-- Buy American Act-- Construction Materials (October 2010).

# **Trade Agreements Act Compliant:**

This product is a COTS item manufactured in the United States, and is compliant with the Trade Agreements Act.

### **GSA Schedule:**

Suitable in accordance with FAR Subpart 25.4.

# EZF42QT



# Features

Fins for heat dissipation extend lamp & ballast title

Hinged lens frame is captive during relamping

Silicone gasket for durable weatherproofing

Hydroformed reflector is field adjustable to vertical or horizontal lamp positions

Long life lamp included

Precision die cast aluminum housing and lens frame with durable polyester powder coating

EZ Grip locknut matches fixture finish and can be adjusted with fingers pliers or a screwdriver