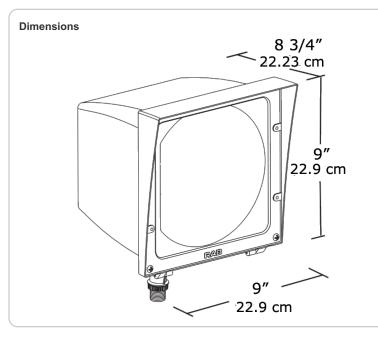

# **Technical Specifications**

# Housing:

Precision die cast aluminum. 1/2" NPS threaded arm with locking swivel.

# Lens Gasket:

High temperature tubular silicone set in die cast retaining groove remains in place during relamping.

# Lens Frame:

Precision die cast aluminum. Hinged for easy access.