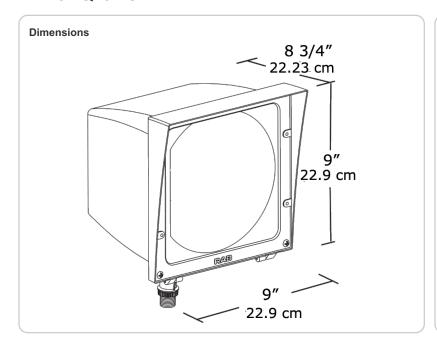

ng:**

Use the new MPM19 PVC Mighty Post with aluminum cap for sturdy installation.

# EPA:

0.6

#### Other

## Country of Origin:

Designed by RAB in New Jersey and assembled in the USA by RAB's IBEW Local 3 workers.

#### **Buy American Act Compliant:**

This product is a COTS item manufactured in the United States, and is compliant with the Buy American Act

#### Recovery Act (ARRA) Compliant:

This product complies with the 52.225-21 "Required Use of American Iron, Steel, and Manufactured Goods-- Buy American Act-- Construction Materials (October 2010).

### **Trade Agreements Act Compliant:**

This product is a COTS item manufactured in the United States, and is compliant with the Trade Agreements Act.

## GSA Schedule:

Suitable in accordance with FAR Subpart 25.4.

# EZF32QT/PC





#### **Features**

Fins for heat dissipation extend lamp & ballast title

Hinged lens frame is captive during relamping

Silicone gasket for durable weatherproofing

Hydroformed reflector is field adjustable to vertical or horizontal lamp positions

Long life lamp included

Precision die cast aluminum housing and lens frame with durable polyester powder coating

EZ Grip locknut matches fixture finish and can be adjusted with fingers pliers or a screwdriver