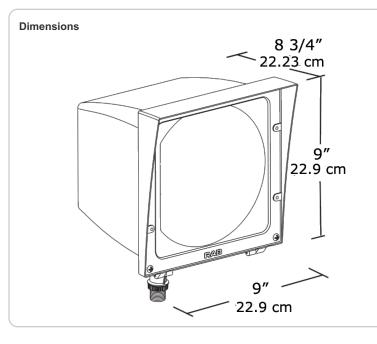

# EZF26QTW

|                                                                                                                                 |                                 | _ |                                                                                                      |                                                              |                                                                                          |                                                                 |  |
|---------------------------------------------------------------------------------------------------------------------------------|---------------------------------|---|------------------------------------------------------------------------------------------------------|--------------------------------------------------------------|------------------------------------------------------------------------------------------|-----------------------------------------------------------------|--|
| versatile Floodlight with hinged lens frame and Hydroformed reflector. Field adjustable vertical and horizontal lamp positions. |                                 |   | Project:                                                                                             |                                                              | Туре:                                                                                    | Туре:                                                           |  |
| Color: White                                                                                                                    | te Weight: 7.6 lbs Prepared By: |   | :                                                                                                    | Date:                                                        |                                                                                          |                                                                 |  |
|                                                                                                                                 |                                 |   | Lamp Info<br>Type:<br>Watts:<br>Shape/Size:<br>Base:<br>ANSI:<br>Hours:<br>Lamp Lumens:<br>Efficacy: | Triple 26W<br>26W<br>N/A<br>N/A<br>12,000<br>1,800<br>62 LPW | Ballast Info<br>Type:<br>120V:<br>208V:<br>240V:<br>277V:<br>Input Watts:<br>Efficiency: | Electronic QT<br>0.25A<br>0.17A<br>0.13A<br>0.11A<br>29W<br>90% |  |