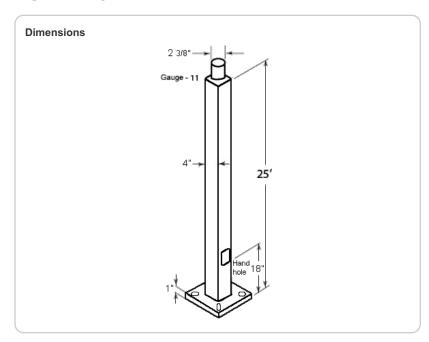

## Height:

25 FT.

## Gauge:

11

#### **Shaft Size:**

4".

### **Hand Hole Dimensions:**

3" x 5".