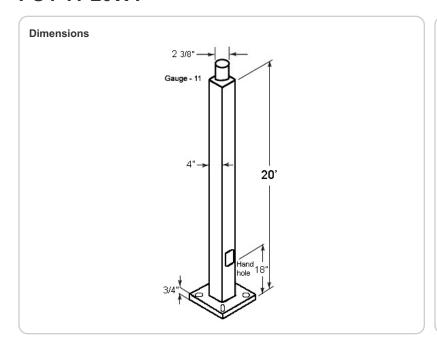

## Tenon:

Welded 2 3/8" tenon included.

# Height:

20 FT.

#### Gauge:

11

## Wall Thickness:

1/8".

## Shaft Size:

4".

## **Hand Hole Dimensions:**

3" x 5".