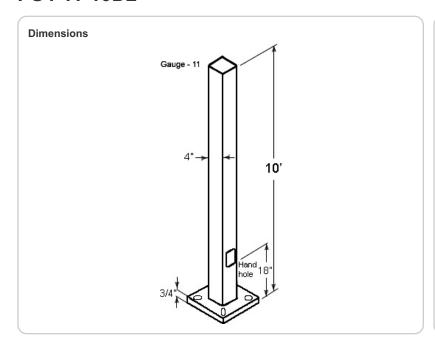

## Height:

10 FT.

#### Gauge:

11

## Wall Thickness:

1/8".

## Shaft Size:

4".

## **Hand Hole Dimensions:**

3" x 5".